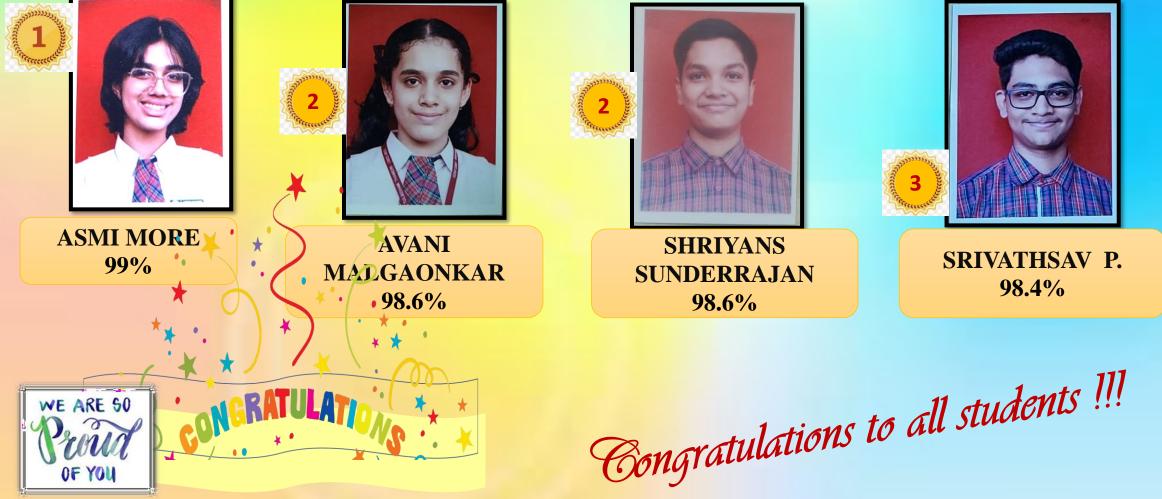

## SECONDARY SCHOOL EXAMINATION (STD X) 2023 - 2024

## SUBJECT WISE ANALYSIS

| RANGE         | NO.OF STUDENTS | SUBJECT                 | NO OF STUDENTS SCORING 100% |
|---------------|----------------|-------------------------|-----------------------------|
| 95% and above | 60             | SANSKRIT                | 63                          |
| 90% to 95%    | 103            | MATHS<br>SOCIAL SCIENCE | 10<br>03                    |
| 80% to 90%    | 163            | MARATHI                 | 02                          |
| 70% to 80%    | 105            |                         |                             |
| 60% to 70%    | 49             |                         |                             |
| 50% to 60%    | 24             |                         | SCHOOL<br>QPI               |
| 40% to 50%    | 2              | gratulations            | 82.31                       |
|               | Co.            | ny                      |                             |
|               |                |                         |                             |